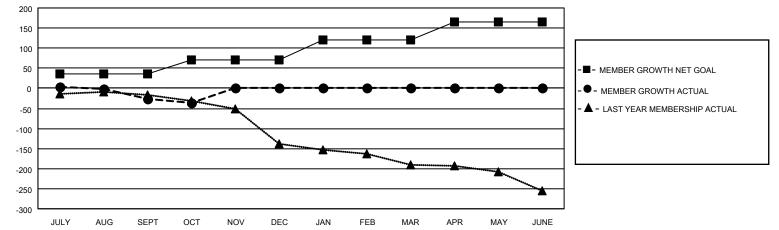

## GAT MONTHLY MEMBERSHIP PROGRESS REPORT Results as of: 10/31/2022

**Multiple District 29** 

LOCATION: WEST VIRGINIA

| Clubs        |               |             |               | Members               |                           |                         |                                                    |  |
|--------------|---------------|-------------|---------------|-----------------------|---------------------------|-------------------------|----------------------------------------------------|--|
|              | RESULTS FOR   | R 2022-2023 |               | RESULTS FOR 2022-2023 |                           |                         |                                                    |  |
| QUARTER      | NEW CLUB GOAL | NEW CLUBS   | DROPPED CLUBS | QUARTER               | MEMBER GROWTH NET<br>GOAL | MEMBER GROWTH<br>ACTUAL | DROPPED<br>MEMBERS ACTUAL<br>(including transfers) |  |
| JULY/AUG/SEP | г 2           | 0           | 0             | JULY/AUG/SE           | PT 35                     | 39                      | 56                                                 |  |
| OCT/NOV/DEC  | 1             | 0           | 0             | OCT/NOV/DEC           | C 35                      | 28                      | 37                                                 |  |
| JAN/FEB/MAR  | 1             | 0           | 0             | JAN/FEB/MAR           | 50                        | 0                       | 0                                                  |  |
| APR/MAY/JUNE | 1             | 0           | 0             | APR/MAY/JUN           | IE 45                     | 0                       | 0                                                  |  |

- ■- CURRENT YEAR GOALS FOR NEW CLUBS
- - CURRENT YEAR ACTUAL NEW CLUBS
- ▲ LAST YEAR ACTUAL NEW CLUBS

GOALS AND ACTUAL MEMBERS CUMULATIVE

| DROPPED CLUBS: 0 |    | 31 CLUBS OF 156 ADDED 1 OR<br>MORE NEW MEMBERS | GENDER DISTRIBUTION               |                |
|------------------|----|------------------------------------------------|-----------------------------------|----------------|
|                  |    | NORE NEW MEMBERS                               | MALE                              | 2,180 (62.93%) |
|                  |    |                                                | FEMALE                            | 1,284 (37.07%) |
| DROPPED MEMBERS  |    |                                                | NON BINARY                        | 0 (0.00%)      |
| DECEASED         | 23 |                                                | PREFER NOT TO ANSWER              | 0 (0.00%)      |
| CLUB CANCELLED   | 0  |                                                | TOTAL FAMILY UNIT MEMBERS         | 1.019          |
| OTHER            | 70 | CLICK HERE FOR CUMULATIVE                      | TOTAL TAMILT ONT WEMDERS          | 1,010          |
| TOTAL            | 93 | MEMBERSHIP DATA                                | FAMILY MEMBERS PAYING HAL<br>DUES | F 522          |