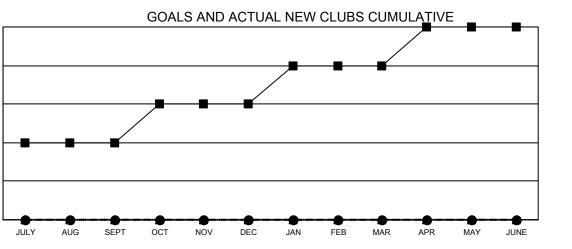

## GAT MONTHLY MEMBERSHIP PROGRESS REPORT Results as of: 10/31/2022

**Multiple District 29** 

LOCATION: WEST VIRGINIA

| Clubs        |               |             |               | Members               |                           |                         |                                                    |  |
|--------------|---------------|-------------|---------------|-----------------------|---------------------------|-------------------------|----------------------------------------------------|--|
|              | RESULTS FOR   | R 2022-2023 |               | RESULTS FOR 2022-2023 |                           |                         |                                                    |  |
| QUARTER      | NEW CLUB GOAL | NEW CLUBS   | DROPPED CLUBS | QUARTER               | MEMBER GROWTH NET<br>GOAL | MEMBER GROWTH<br>ACTUAL | DROPPED<br>MEMBERS ACTUAL<br>(including transfers) |  |
| JULY/AUG/SEP | г 2           | 0           | 0             | JULY/AUG/SE           | PT 35                     | 39                      | 56                                                 |  |
| OCT/NOV/DEC  | 1             | 0           | 0             | OCT/NOV/DEC           | C 35                      | 28                      | 37                                                 |  |
| JAN/FEB/MAR  | 1             | 0           | 0             | JAN/FEB/MAR           | 50                        | 0                       | 0                                                  |  |
| APR/MAY/JUNE | 1             | 0           | 0             | APR/MAY/JUN           | IE 45                     | 0                       | 0                                                  |  |

- ■- CURRENT YEAR GOALS FOR NEW CLUBS
- - CURRENT YEAR ACTUAL NEW CLUBS
- ▲ LAST YEAR ACTUAL NEW CLUBS

GOALS AND ACTUAL MEMBERS CUMULATIVE

| DROPPED CLUBS: 0 |    | 31 CLUBS OF 156 ADDED 1 OR<br>MORE NEW MEMBERS | GENDER DISTRIBUTION               |                |
|------------------|----|------------------------------------------------|-----------------------------------|----------------|
|                  |    | NORE NEW MEMBERS                               | MALE                              | 2,180 (62.93%) |
|                  |    |                                                | FEMALE                            | 1,284 (37.07%) |
| DROPPED MEMBERS  |    |                                                | NON BINARY                        | 0 (0.00%)      |
| DECEASED         | 23 |                                                | PREFER NOT TO ANSWER              | 0 (0.00%)      |
| CLUB CANCELLED   | 0  |                                                | TOTAL FAMILY UNIT MEMBERS         | 1.019          |
| OTHER            | 70 | CLICK HERE FOR CUMULATIVE                      | TOTAL TAMILT ONT WEMDERS          | 1,010          |
| TOTAL            | 93 | MEMBERSHIP DATA                                | FAMILY MEMBERS PAYING HAL<br>DUES | F 522          |